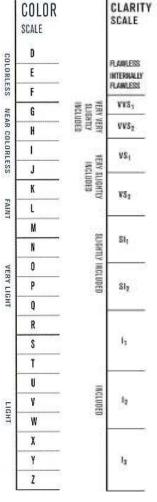

## **Report # 33DL15022701**

| Weight:       | 1.64 Carats                                                                                                                                                                                                                                                                                                                                                      |
|---------------|------------------------------------------------------------------------------------------------------------------------------------------------------------------------------------------------------------------------------------------------------------------------------------------------------------------------------------------------------------------|
| Shape & Cut:  | Princess                                                                                                                                                                                                                                                                                                                                                         |
| Measurements: | 6.36 x 6.51 x 4.79 mm                                                                                                                                                                                                                                                                                                                                            |
|               |                                                                                                                                                                                                                                                                                                                                                                  |
| Proportions:  |                                                                                                                                                                                                                                                                                                                                                                  |
| Total Depth:  | 74.5%                                                                                                                                                                                                                                                                                                                                                            |
| Table:        | 73%                                                                                                                                                                                                                                                                                                                                                              |
| Girdle:       | Slightly Thick                                                                                                                                                                                                                                                                                                                                                   |
|               |                                                                                                                                                                                                                                                                                                                                                                  |
| Finish        |                                                                                                                                                                                                                                                                                                                                                                  |
| Cut:          | Very Good                                                                                                                                                                                                                                                                                                                                                        |
| Polish:       | Excellent                                                                                                                                                                                                                                                                                                                                                        |
| Symmetry:     | Very Good                                                                                                                                                                                                                                                                                                                                                        |
| Culet:        | Small                                                                                                                                                                                                                                                                                                                                                            |
| Color:        | F                                                                                                                                                                                                                                                                                                                                                                |
| Clarity:      | SI-2                                                                                                                                                                                                                                                                                                                                                             |
| Fluorescence: | Slight Blue                                                                                                                                                                                                                                                                                                                                                      |
| Comments:     | Clarity Enhanced. Square shape. L/W: 1.02<br>White inclusions. No black. White inclusions are not<br>visible when viewed by the unaided eye.<br>This diamond was fashioned with superior accuracy<br>and craftsmanship. The meticulous faceting and<br>excellent proportions of this diamond has led to<br>extraordinary, high levels of fire and Sparkle. Sarin |